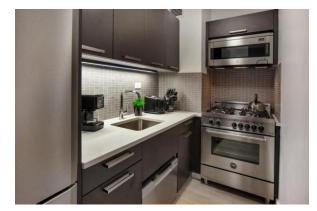

## **APARTMENT AMENITIES**

- Fully Equipped Kitchen
- Dishwasher
- Linens and Towels
- Rust SPA Bath Toiletries
- Iron and Ironing Board
- Hair Dryer